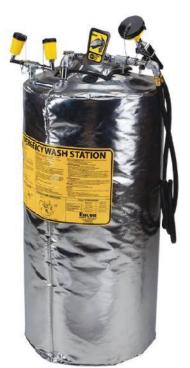

# 37 GAL PRESSURIZED SELF-CONTAINED EYEWASH WITH HEAT REFLECTIVE COVER

MODEL: 01106004

### PRODUCT DESCRIPTION

This product is a 37 gallon pressurized self-contained eyewash/drench hose station jacketed with a highly visible, aluminum coated, fiberglass cover that impairs heat transfer to maintain the stored fluid temperature. The cover has sewn-in insualtion to assist in heat transfer resistance and a nylon backing to withstand weathering. The 37 gallon pressurized self-contained eyewash/drench hose station is designed for use in areas where plumbed potable water is not available.

## REMOVAL OF THE HEAT REFLECTIVE JACKET

- 1. De-pressurize the tank
- 2. Remove all piping from the tank assembly
- 3. Pull the jacket straight up on the tank to remove

Note: If removing the piping is not an option, pull jacket up and inside out over the piping.