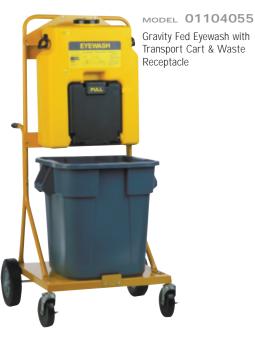

Model 01104055 includes transport cart and wastewater receptacle. The addition of the Transport cart and wastewatercollecting receptacle makes this equipment easily handled, placed or serviced by a single worker. The cart is complete with large rear wheels for navigating rough surfaces and the lockable front wheels to ensure stability of the unit when positioned for use. The optional drain kit (01110729) allows the discharged fluid to be channeled directly to a receptacle or away from the standing area of a potential user.