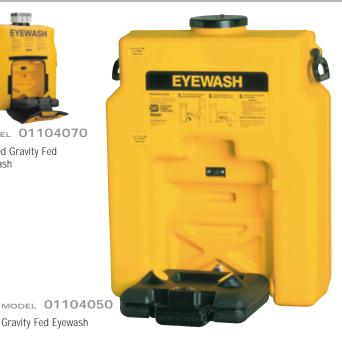

## **Gravity Fed Eyewash**

MODEL 01104070 Heated Gravity Fed Eyewash

Encon Safety Products presents its gravity fed eyewash station (Model 01104050). This self-contained station requires only 14 gallons of flushing fluid to meet the ANSI Z358.1-1998 standard. The Encon eyewash weighs just 138 lbs. full and is the sleekest profile (22.5" x 28.5" x 5.25") self-contained product available — making the most of application space. An 8 fl. oz. bottle of Encon's Hydrosep® is included as the water treatment additive to help prevent bacterial growth for up to 120 days.

For installation where freeze resistance is an issue, consider the heated and insulated model 01104070, suitable for installation into electrically classified facilities (Cl. 1, Div. 2, Gp. B, C, & D areas), for connection to 120VAC electrical power.