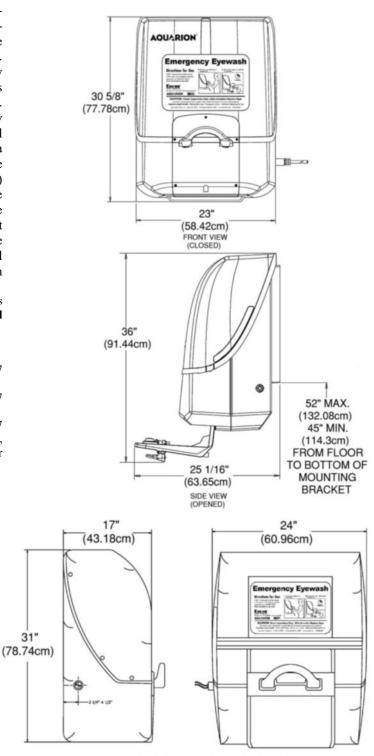

## **AQUARION® HEATED SELF-CONTAINED CARTRIDGE FED EYEWASH** PART NUMBER: AQ100H130

SHOWN WITH INSULATED JACKET

Doc. No: AQ100H130.1 Sec: Self-Contained © 2023 Encon Safety Products, Inc.

Visit our website: www.enconsafety.com

31"