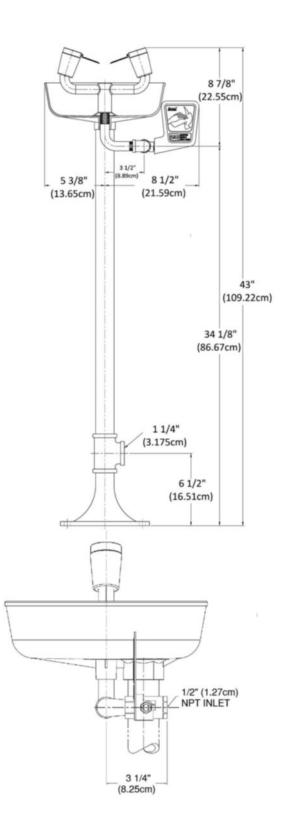

## PEDESTAL MOUNT EYEWASH WITH YELLO-BOWL® PART NUMBER: 01030302

## **MATERIALS OF CONSTRUCTION:**

**PIPING:** <sup>1</sup>/<sub>2</sub>" Chrome plated brass supply piping and schedule 80 hot dipped galvanized pedestal mount/drain.

**VALVES:** ½" Chrome plated bronze stay open ball valve with chrome plated ball, stainless steel valve stem and stainless steel push plate with actuation graphic.

**HEAD:** ABS plastic dual stream heads with hinged flip covers.

**BOWL:** High visibility ABS plastic Yello-Bowl®. **REGULATOR:** Self-adjusting 3.2 gpm (12.1 lpm) regulator assures a constant and even dual stream flow pattern under varying hydraulic conditions. **SUPPLY:** <sup>1</sup>/<sub>2</sub>" NPT **WASTE:** 1 <sup>1</sup>/<sub>4</sub>" NPT