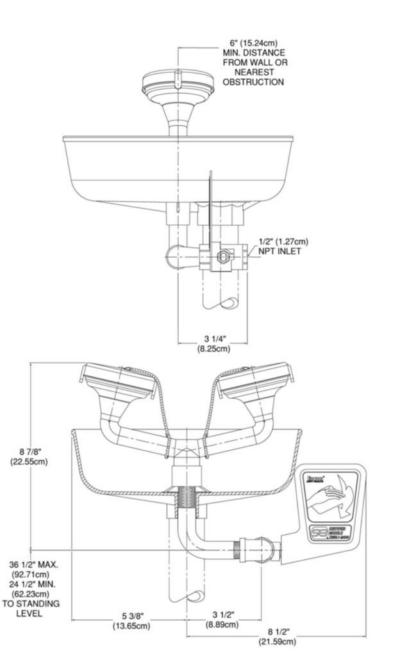

## **SPECIFICATION:**

Third party certified to ANSI Z358.1, the eye/facewash shall deliver 8.0 gpm (30.3 lpm) @ 30/70 psi (206.8/482.6 kPa) of flowing pressure. Eye/Facewash shall provide a non-injurious stream of water for 15 minutes or longer. Unit shall be supplied with 1/2" chrome plated (CP) single motion activation stay open ball valve with CP ball. Eye/Facewash shall include stainless steel (SS) actuator with actuation graphic, 7" X 11" (17.8 cm X 27.9 cm) sign and tailpiece. Unit must be supplied with self-adjusting 8.0 gpm (30.3 lpm) regulator to assure a constant and even dual stream flow pattern under 30/70 psi (206.8/482.6 kPa) hydraulic conditions. Eye/Facewash heads with float off covers to be manufactured of UV resistant ABS plastic mounted in a high visibility ABS plastic Yello-Bowl®. Float off covers are secured with stainless steel bead chains and provided to inhibit dust and/or contamination when not in use. Eye/Facewash units with deteriorating screens or filters are not acceptable.

## **MATERIALS OF CONSTRUCTION:**

**PIPING:** <sup>1</sup>/<sub>2</sub>" Chrome plated brass.

VALVES: 1/2" Chrome plated bronze stay open ball valve with chrome plated ball, stainless steel valve stem and stainless steel push plate with actuation graphic.

HEAD: ABS plastic dual stream heads with ABS plastic float off covers secured with stainless steel bead chains.

**BOWL**: High visibility ABS plastic Yello-Bowl<sup>®</sup> with wall mount bracket.

**REGULATOR:** Self-adjusting 8.0 gpm (30.3 lpm) regulator assures a constant and even dual stream flow pattern under varying hydraulic conditions. SUPPLY: 1/2" NPT

WASTE: 1 <sup>1</sup>/<sub>4</sub>" x 6" (3.17cm X 15.24cm) long slip joint tailpiece. WEIGHT: 6 lbs (2.72 kgs)

Doc. No: 01035401.3 Sec: Eye/Face washes © 2023 Encon Safety Products, Inc.