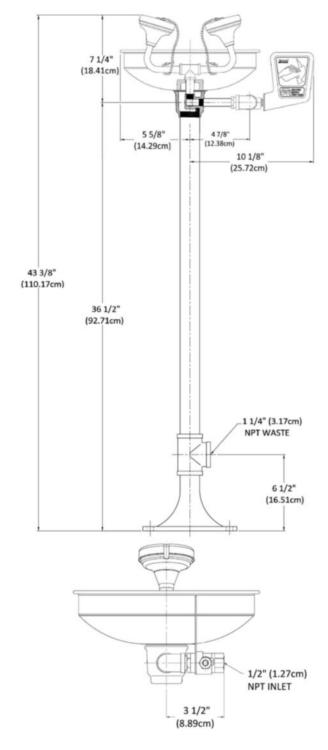

## **SPECIFICATION:**

Third party certified to ANSI Z358.1, the eye/facewash shall deliver 8.0 gpm (30.3 lpm) @ 30/70 psi (206.8/482.6 kPa) of flowing pressure. Unit shall provide a non-injurious stream of water for 15 minutes or longer. Unit shall be supplied with 1/2" chrome plated (CP) single motion activation stay open ball valve with CP ball. Eye/Facewash shall include stainless steel (SS) actuator with actuation graphic, 7"x 11" (17.8 cm X 27.9 cm) sign, 1/2" CP brass supply piping, schedule 80 hot dip galvanized pedestal mount/drain for free-standing installation. Unit must be supplied with self-adjusting 8.0 gpm (30.3 lpm) regulator to assure a constant and even dual stream flow pattern under 30/70 psi (206.8/482.6 kPa) hydraulic conditions. Eye/facewash heads with float off covers to be manufactured of UV resistant ABS plastic mounted on a chrome plated brass wye in a 304 SS bowl. Float off covers are secured with stainless steel bead chains and provided to prohibit dust and/or contamination when not in use. Eye/Facewash units with deterioration screens/filters are not acceptable.

## **MATERIALS OF CONSTRUCTION:**

**PIPING:** Chrome plated brass and schedule 80 hot dip galvanized steel.

VALVE: ½" chrome plated bronze stay open ball valve with chrome plated ball, stainless steel valve stem and stainless steel push plate with actuation graphic.

**HEAD:** ABS plastic dual stream head with ABS plastic float off covers secured with stainless steel bead chains and chrome plated brass wye assembly.

**BOWL:** Type 304 stainless steel.

REGULATOR: Self-adjusting (2) 4.0 gpm (15.1

lpm) regulators. **SUPPLY:** ½" NPT **WASTE:** 1 ¼" NPT

**WEIGHT:** 25 lbs (11.34 kgs)

Doc. No: 01045502.3 Sec: Eye/Face washes

© 2023 Encon Safety Products, Inc.

**ANSI CERTIFIED** 

Visit our website: www.enconsafety.com