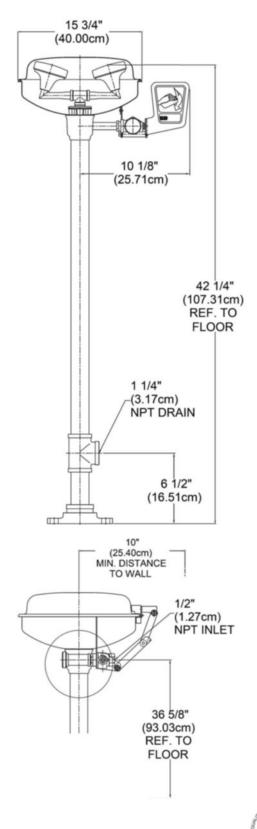

## PEDESTAL FACEWASH w/ STAINLESS STEEL BOWL & STAINLESS STEEL COVER PART NUMBER: 01045509SBC

## **SPECIFICATION:**

Third party certified to ANSI Z358.1, the eye/facewash shall deliver 8.0 gpm (30.3 lpm) @ 30/70 psi (206.8/482.6 kPa) of flowing pressure. Unit shall provide a non-injurious stream of water for 15 minutes or longer. Unit shall be supplied with stainless steel (SS) single motion activation stav open ball valves with SS balls. Eye/Facewash shall include stainless steel (SS) actuator with actuation graphic, 7"x 11" (17.8 cm X 27.9 cm) sign, <sup>1</sup>/<sub>2</sub>" type 304 schedule 40 stainless steel piping, schedule 40 stainless steel pedestal mount/drain for free-standing installation. Facewash heads to he manufactured of UV resistant ABS plastic mounted on a chrome plated brass wye. The bowl is a type 304 SS and includes a stainless steel cover to inhibit dust and/or particulate accumulation on the eye/face wash heads when not in use. The cover shall open immediately on actuation of the eye/face wash valve and will be able to be opened or closed manually, separate of the eye/face wash actuator, to allow for ease of maintenance of the eye/face wash nozzle assembly under the bowl cover. Unit shall be supplied with a non-deteriorating Stainless steel screen/filter. Eye/Facewash units with deterioration screens/filters are not acceptable.

## **MATERIALS OF CONSTRUCTION:**

PIPING: Type 304 schedule 40 stainless steel.
VALVES: <sup>1</sup>/<sub>2</sub>" Stainless steel stay open ball valves with S/S balls, stainless steel push plate with actuation graphic.
EYE/FACEWASH HEAD: ABS plastic dual stream head with chrome plated brass wye.
BOWL AND COVER: Type 304 stainless steel.
REGULATOR: Self-adjusting 8.0 gpm (30.3 lpm).
SUPPLY: <sup>1</sup>/<sub>2</sub>" NPT
WASTE: 1 <sup>1</sup>/<sub>4</sub>" NPT
WEIGHT: 27 lbs (12.24 kgs)