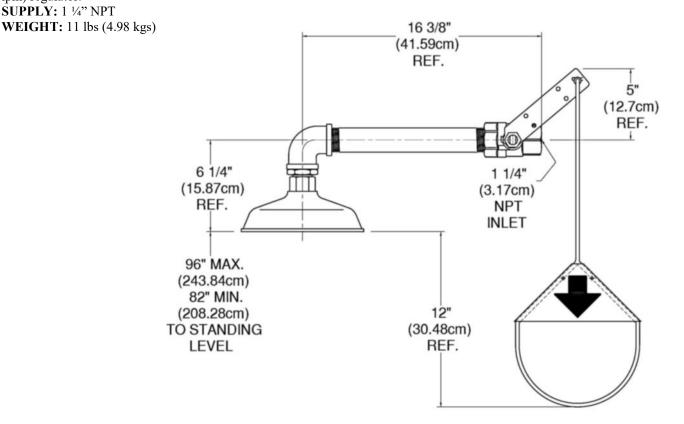

## **SPECIFICATION:**

Third party certified to ANSI Z358.1, the shower shall deliver 30 gpm (113.6 lpm) @ 30/70 psi (206.8/482.6 kPa) of flowing pressure. Shower shall provide a non-injurious stream of water for 15 minutes or longer. Unit shall be supplied with 11/4" chrome plated (CP) bronze single motion activation stay open ball valve with CP ball, SS actuator with actuation graphic, schedule 80 hot dip galvanized steel piping and 11/4" supply connection. Shower head shall be supplied with self-adjusting 30 gpm (113.6 lpm) regulator to assure a constant flow and pattern under 30/70 psi (206.8/482.6 kPa) hydraulic conditions. Shower head to be manufactured of UV resistant high visibility yellow ABS plastic. Shower head must deliver a minimum of 20" (50.8 cm) diameter pattern to the target area 60" (152.4 cm) above standing level. Shower units that provide improper flow pattern not acceptable.

## **MATERIALS OF CONSTRUCTION:**

PIPING: Schedule 80 hot dip galvanized piping. VALVES: 11/4" chrome plated bronze stay open ball valve with chrome plated ball, stainless steel valve stem and stainless pull rod assembly with actuation graphic.

**SHOWER HEAD:** Yellow ABS plastic shower head. Option: Type 304 stainless steel shower head. **REGULATOR:** Self-adjusting 30 gpm (113.6

lpm) regulator. SUPPLY: 1 1/4" NPT the skin are used, a proper eyewash or eye/facewash installation with an emergency shower should be considered.