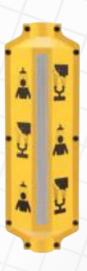

AWARENESS 100™ is a compact design that fits most new and existing shower configurations. It incorporates a reflective strip for increased visibility, and utilizes universally recognized shower and eyewash icons. A two-piece 3D triangular shape makes it visible from multiple directions and allows for pipe or wall mount installation options.

## AWARENESS 100TM

- Smaller design fits most shower configurations
- Plastic rivets snap into place for easy one-person installation
- Reflective strip to increase visibility
- Universally recognizable shower and eyewash icons
- Same notable and trusted characteristics of the original AWARENESS® sign:
  - Highly visible colors
  - Durable corrosion-resistant plastic makes sign suitable for use in various types of indoor and outdoor applications
  - 3-dimensonal triangular shape
  - Pipe or wall mount options