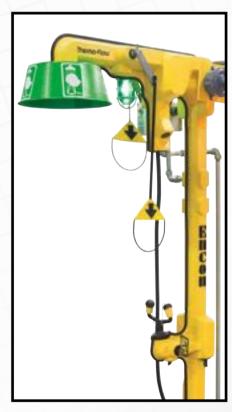

**AWARENESS 360**°™ is a radical departure in signage. It is designed for universal emergency shower applications, it provides maximum multi-directional visibility, and offers impact protection from dirt and debris to the shower head.

# **AWARENESS 360°TM**

- Round design for multi-directional visibility
- Easy installation directly onto shower piping, no hardware needed
- For use on Therma-Flow® freeze-protected showers and most shower configurations
- Universally recognizable shower and eyewash icons
- Highly visible colors
- Durable corrosion-resistant plastic makes sign suitable for use in various types of indoor and outdoor applications
- Capable of withstanding high winds