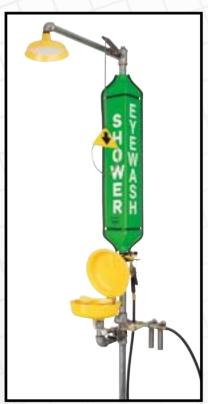

AWARENESS® multi-directional signs are available in the original collection of durable and highly visible Yellow, Green, and Orange ABS plastic with multi-language options for our worldwide clientele. Options are available for top/bottom or mid-point water inlets.

### **AWARENESS®**

- Highly visible colors
- Durable corrosion-resistant plastic makes sign suitable for use in various types of indoor and outdoor applications
- 3-dimensonal triangular shape
- Pipe or wall mount options
- Available for top/bottom or mid-point water inlet shower options