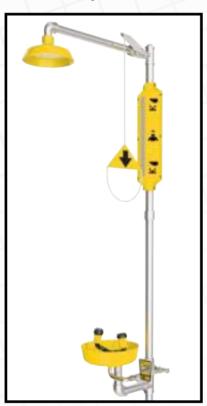

AWARENESS 100™ is a compact design that fits most new and existing shower configurations. It incorporates a reflective strip for increased visibility, and utilizes universally recognized shower and eyewash icons. A two-piece 3D triangular shape makes it visible from multiple directions and allows for pipe or wall mount installation options.

## AWARENESS 100TM

- Smaller design fits most shower configurations
- Plastic rivets snap into place for easy one-person installation
- Reflective strip to increase visibility
- Universally recognizable shower and eyewash icons
- Same notable and trusted characteristics of the original AWARENESS® sign:
  - Highly visible colors
  - Durable corrosion-resistant plastic makes sign suitable for use in various types of indoor and outdoor applications
  - 3-dimensonal triangular shape
  - Pipe or wall mount options