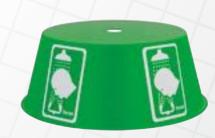

**AWARENESS 360**°™ is a radical departure in signage. It is designed for universal emergency shower applications, it provides maximum multi-directional visibility, and offers impact protection from dirt and debris to the shower head.

# **AWARENESS 360°TM**

- Round design for multi-directional visibility
- Easy installation directly onto shower piping, no hardware needed
- For use on Therma-Flow® freeze-protected showers and most shower configurations
- Universally recognizable shower and eyewash icons
- Highly visible colors
- Durable corrosion-resistant plastic makes sign suitable for use in various types of indoor and outdoor applications
- Capable of withstanding high winds