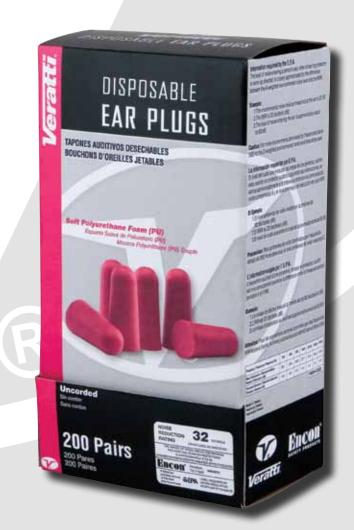

ENFORCE EARPLUGS USE ON THE WORKPLACE. CONVENIENTLY AVAILABLE IN A COLORFUL DISPENSER BOX, EACH PAIR IS HYGIENICALLY PACKAGED IN INDIVIDUAL POUCHES. BECAUSE A PROPER INSERTION OF THE EARPLUG IS ESSENTIAL TO OBTAIN MAXIMUM PROTECTION, ALL INSTRUCTIONS ON THE BOX ARE TRILINGUAL TO ENSURE PROPER USAGE IN A MULTICULTURAL ENVIRONMENT.

### PRODUCT SPECIFICATION

- HIGH VISIBILITY RED COLOR
- NRR 32
- SOFT POLYURETHANE (PU) FOAM
- AVAILABLE CORDED OR UNCORDED
- HYGIENICALLY PACKAGED IN INDIVIDUAL POUCHES

# ORDERING INFORMATION

| PART #   | MODEL    | COLOR | NRR | PACKAGING     | PER BOX | PER CASE               | мінімим     |
|----------|----------|-------|-----|---------------|---------|------------------------|-------------|
| 05830011 | UNCORDED | RED   | 32  | DISPENSER BOX | 200 PR  | 2000 PR (10 BX/100 PR) | 1 BX/200 PR |
| 05830022 | CORDED   | RED   | 32  | DISPENSER BOX | 100 PR  | 1000 PR (10 BX/100 PR) | 1 BX/100 PR |