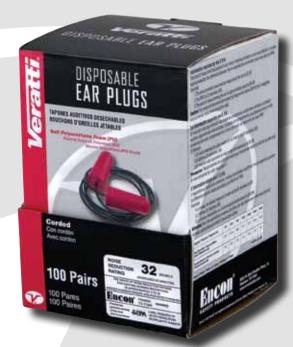

ENFORCE EARPLUGS USE ON THE WORKPLACE. CONVENIENTLY AVAILABLE IN A COLORFUL DISPENSER BOX, EACH PAIR IS HYGIENICALLY PACKAGED IN INDIVIDUAL POUCHES. BECAUSE A PROPER INSERTION OF THE EARPLUG IS ESSENTIAL TO OBTAIN MAXIMUM PROTECTION, ALL INSTRUCTIONS ON THE BOX ARE TRILINGUAL TO ENSURE PROPER USAGE IN A MULTICULTURAL ENVIRONMENT.

### PRODUCT SPECIFICATION

- HIGH VISIBILITY RED COLOR
- NRR 32
- SOFT POLYURETHANE (PU) FOAM
- AVAILABLE CORDED OR UNCORDED
- HYGIENICALLY PACKAGED IN INDIVIDUAL POUCHES

# ORDERING INFORMATION

| PART #   | MODEL    | COLOR | NRR | PACKAGING     | PER BOX | PER CASE               | мінімим     |
|----------|----------|-------|-----|---------------|---------|------------------------|-------------|
| 05830011 | UNCORDED | RED   | 32  | DISPENSER BOX | 200 PR  | 2000 PR (10 BX/100 PR) | 1 BX/200 PR |
| 05830022 | CORDED   | RED   | 32  | DISPENSER BOX | 100 PR  | 1000 PR (10 BX/100 PR) | 1 BX/100 PR |