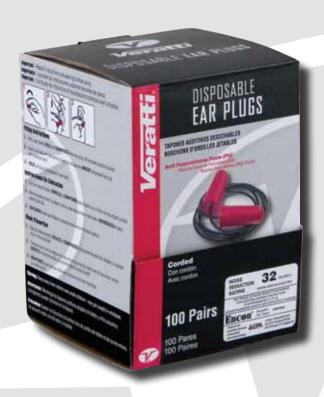

ENFORCE EARPLUGS USE ON THE WORKPLACE. CONVENIENTLY AVAILABLE IN A COLORFUL DISPENSER BOX, EACH PAIR IS HYGIENICALLY PACKAGED IN INDIVIDUAL POUCHES. BECAUSE A PROPER INSERTION OF THE EARPLUG IS ESSENTIAL TO OBTAIN MAXIMUM PROTECTION, ALL INSTRUCTIONS ON THE BOX ARE TRILINGUAL TO ENSURE PROPER USAGE IN A MULTICULTURAL ENVIRONMENT.

### PRODUCT SPECIFICATION

- HIGH VISIBILITY RED COLOR
- NRR 32
- SOFT POLYURETHANE (PU) FOAM
- AVAILABLE CORDED OR UNCORDED
- HYGIENICALLY PACKAGED IN INDIVIDUAL POUCHES

# ORDERING INFORMATION

| PART #   | MODEL    | COLOR | NRR | PACKAGING     | PER BOX | PER CASE               | мінімим     |
|----------|----------|-------|-----|---------------|---------|------------------------|-------------|
| 05830011 | UNCORDED | RED   | 32  | DISPENSER BOX | 200 PR  | 2000 PR (10 BX/100 PR) | 1 BX/200 PR |
| 05830022 | CORDED   | RED   | 32  | DISPENSER BOX | 100 PR  | 1000 PR (10 BX/100 PR) | 1 BX/100 PR |