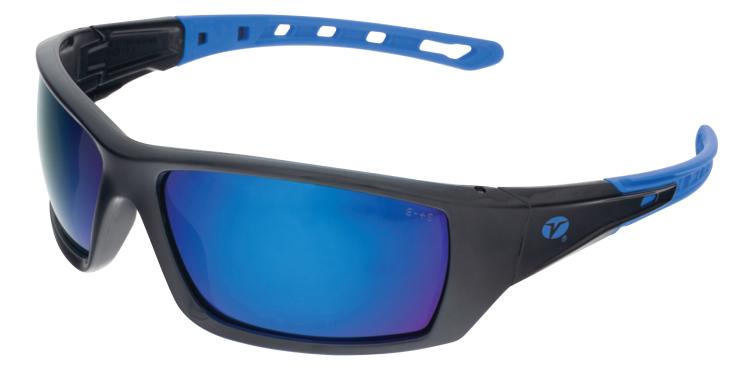

## VERATTI<sup>®</sup> SPECTRUM<sup>™</sup> POLARIZED

- Polarized Blue Mirror Lens w/ENFOG<sup>®</sup> Coating on the Nylon Frame, Temple and Spatula Style Temple Tips Inside of the Lens to Prohibit Fogging.
- Stylish look and comfort for all day wearability
- Full front and side protection
- **Flexible temples**
- Polycarbonate Lens with 8 Base Lens Curve
- for comfort
- Offers 99.9% protection against Harmful UV rays
- 3rd Party Certified through SEI to meet the Requirements of ANSI Z87.1:2020 and CSA Z94.1:20

| ORDERING INFORMATION |           |            |                       |         |                   |            |             |         | ANS |
|----------------------|-----------|------------|-----------------------|---------|-------------------|------------|-------------|---------|-----|
| PART #               | MODEL     | FRAME      | LENS                  | COATING | LENS<br>CURVATURE | PER<br>BOX | PER<br>CASE | MINIMUM |     |
| 11SPC5554            | Spectrum™ | Black/Blue | Polarized Blue Mirror | ENFOG®  | 8                 | 12         | 144         | 12      | CS  |