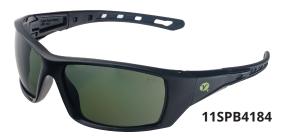

## **ORDERING INFORMATION**

| PART #    | MODEL           | FRAME | LENS      | COATING | LENS<br>CURVATURE | PER<br>BOX | PER<br>CASE | MINIMUM |
|-----------|-----------------|-------|-----------|---------|-------------------|------------|-------------|---------|
| 11SPB4084 | Spectrum™ Black | Black | Clear     | AFR®    | 8                 | 12         | 144         | 12      |
| 11SPB4184 | Spectrum™ Black | Black | Dark Gray | AFR®    | 8                 | 12         | 144         | 12      |
| 11SPB4384 | Spectrum™ Black | Black | Amber     | AFR®    | 8                 | 12         | 144         | 12      |