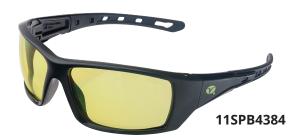

## **ORDERING INFORMATION**

| PART #    | MODEL           | FRAME | LENS      | COATING | LENS<br>CURVATURE | PER<br>BOX | PER<br>CASE | MINIMUM |
|-----------|-----------------|-------|-----------|---------|-------------------|------------|-------------|---------|
| 11SPB4084 | Spectrum™ Black | Black | Clear     | AFR®    | 8                 | 12         | 144         | 12      |
| 11SPB4184 | Spectrum™ Black | Black | Dark Gray | AFR®    | 8                 | 12         | 144         | 12      |
| 11SPB4384 | Spectrum™ Black | Black | Amber     | AFR®    | 8                 | 12         | 144         | 12      |