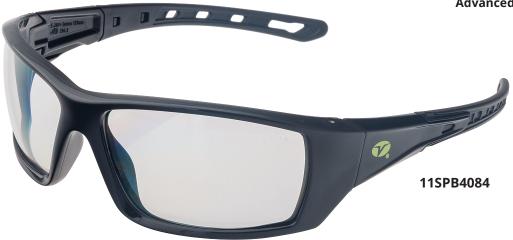

## VERATTI® SPECTRUM™ BLACK

Spectrum Black: Built for Safety, Designed for Life

- AFR® Lens (Advanced Fog Resistance)
- Stylish look and comfort for all day wearability
- Full front and side protection
- Polycarbonate Lens with 8 Base Lens Curve
- Nylon Frame, Flexible Temples and Spatula Style Temple Tips for comfort
- Offers 99.9% protection against Harmful UV rays
- 3rd Party Certified through SEI to meet the Requirements of ANSI Z87.1:2020 and CSA Z94.1:20

## **ORDERING INFORMATION**

| PART #    | MODEL           | FRAME | LENS      | COATING | LENS<br>CURVATURE | PER<br>BOX | PER<br>CASE | MINIMUM |
|-----------|-----------------|-------|-----------|---------|-------------------|------------|-------------|---------|
| 11SPB4084 | Spectrum™ Black | Black | Clear     | AFR®    | 8                 | 12         | 144         | 12      |
| 11SPB4184 | Spectrum™ Black | Black | Dark Gray | AFR®    | 8                 | 12         | 144         | 12      |
| 11SPB4384 | Spectrum™ Black | Black | Amber     | AFR®    | 8                 | 12         | 144         | 12      |