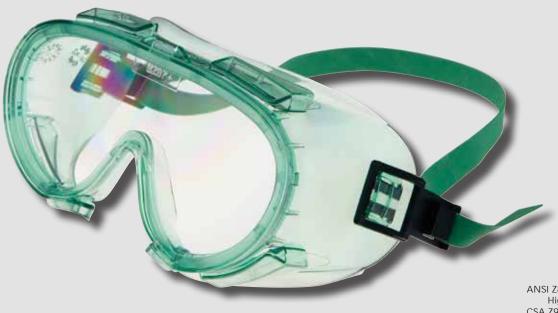

## Encon<sup>®</sup> Z100<sup>™</sup>

ANSI Z87.1-2010 High Impact CSA Z94.3-2007

The safe and economical choice. The Z100 is the most practical goggle on the market today. Its traditional design and styling with a straight lens and soft nose piece make the Z100 a comfortable goggle to wear. Its simplicity replaceable lenses suit the budget conscious buyer. Excellent chemical splash and impact protection make it the safe choice. The Z100 is available uncoated and with ENFOG® coating.

#### PRODUCT FEATURES

- Traditional shaped body
- Straight lens and soft nose piece
- Comfortable fit
- Excellent chemical splash and impact protection
- Built in QD3™ easy adjustment system

#### SPECIFICATIONS

- O base curve lens
- Available uncoated or with ENFOG® coating
- Replaceable lens
- 99.9% UVA & UVB protection to  $\tt 385Nm$

#### CERTIFICATION

- ANSI Z87.1-2010 High Impact
- CSA Z94.3-2007