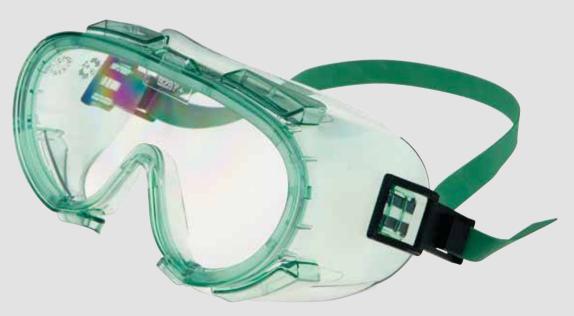

## Encon<sup>®</sup> Z100<sup>™</sup>

ANSI Z87.1-2010 High Impact CSA Z94.3-2007

The safe and economical choice. The Z100 is the most practical goggle on the market today. Its traditional design and styling with a straight lens and soft nose piece make the Z100 a comfortable goggle to wear. Its simplicity replaceable lenses suit the budget conscious buyer. Excellent chemical splash and impact protection make it the safe choice. The Z100 is available uncoated and with ENFOG® coating.

#### PRODUCT FEATURES

- Traditional shaped body
- Straight lens and soft nose piece
- Comfortable fit
- Excellent chemical splash and impact protection
- Built in QD3™ easy adjustment system

#### SPECIFICATIONS

- O base curve lens
- Available uncoated or with ENFOG® coating
- Replaceable lens
- 99.9% UVA & UVB protection to  $\tt 385Nm$

#### CERTIFICATION

- ANSI Z87.1-2010 High Impact
- CSA Z94.3-2007